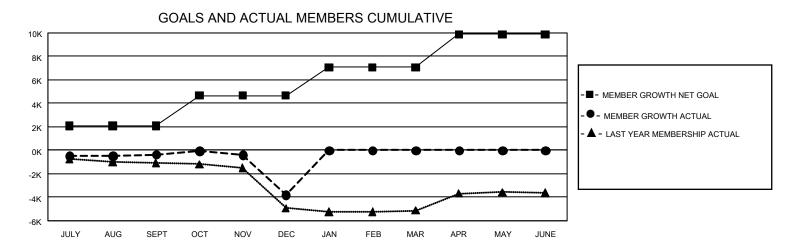

## REPORT DOES NOT INCLUDE CLUBS IN UNDISTRICTED AREAS.

| Clubs         |               |             |               | Members               |                        |                         |                                                    |  |
|---------------|---------------|-------------|---------------|-----------------------|------------------------|-------------------------|----------------------------------------------------|--|
|               | RESULTS FOR   | R 2019-2020 |               | RESULTS FOR 2019-2020 |                        |                         |                                                    |  |
| QUARTER       | NEW CLUB GOAL | NEW CLUBS   | DROPPED CLUBS | QUARTER MEM           | BER GROWTH NET<br>GOAL | MEMBER GROWTH<br>ACTUAL | DROPPED<br>MEMBERS ACTUAL<br>(including transfers) |  |
| JULY/AUG/SEPT | 111           | 20          | 32            | JULY/AUG/SEPT         | 6,279                  | 3,320                   | 3,300                                              |  |
| OCT/NOV/DEC   | 168           | 39          | 86            | OCT/NOV/DEC           | 7,740                  | 3,256                   | 6,457                                              |  |
| JAN/FEB/MAR   | 171           | 0           | 0             | JAN/FEB/MAR           | 7,176                  | 0                       | 0                                                  |  |
| APR/MAY/JUNE  | 135           | 0           | 0             | APR/MAY/JUNE          | 8,442                  | 0                       | 0                                                  |  |

## GOALS AND ACTUAL NEW CLUBS CUMULATIVE

| DROPPED CLUBS: 118               |       | 1,535 CLUBS OF 4,226 ADDED 1 OR<br>MORE NEW MEMBERS | GENDER DISTRIBUTION  MALE 51,195 (50.04%) |                 |        |
|----------------------------------|-------|-----------------------------------------------------|-------------------------------------------|-----------------|--------|
| DROPPED MEMBERS                  |       |                                                     | FEMALE                                    | 51,105 (49.96%) |        |
| DECEASED                         | 446   | CLICK HERE FOR CUMULATIVE                           | TOTAL FAMILY UNIT MEMBERS                 |                 | 37,959 |
| CLUB CANCELLED 1,464 OTHER 7,830 |       | MEMBERSHIP DATA                                     | FAMILY MEMBERS PAYING HALF                |                 | 20,833 |
| TOTAL                            | 9,740 |                                                     | DOLS                                      |                 |        |