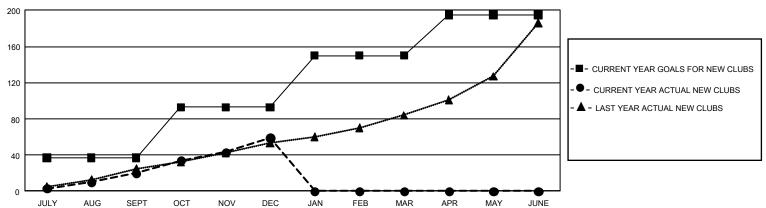

## REPORT DOES NOT INCLUDE CLUBS IN UNDISTRICTED AREAS.

| Clubs         |               |             |               | Members               |                        |                         |                                                    |  |
|---------------|---------------|-------------|---------------|-----------------------|------------------------|-------------------------|----------------------------------------------------|--|
|               | RESULTS FOR   | R 2019-2020 |               | RESULTS FOR 2019-2020 |                        |                         |                                                    |  |
| QUARTER       | NEW CLUB GOAL | NEW CLUBS   | DROPPED CLUBS | QUARTER MEM           | BER GROWTH NET<br>GOAL | MEMBER GROWTH<br>ACTUAL | DROPPED<br>MEMBERS ACTUAL<br>(including transfers) |  |
| JULY/AUG/SEPT | 111           | 20          | 32            | JULY/AUG/SEPT         | 6,279                  | 3,320                   | 3,300                                              |  |
| OCT/NOV/DEC   | 168           | 39          | 86            | OCT/NOV/DEC           | 7,740                  | 3,256                   | 6,457                                              |  |
| JAN/FEB/MAR   | 171           | 0           | 0             | JAN/FEB/MAR           | 7,176                  | 0                       | 0                                                  |  |
| APR/MAY/JUNE  | 135           | 0           | 0             | APR/MAY/JUNE          | 8,442                  | 0                       | 0                                                  |  |

## GOALS AND ACTUAL NEW CLUBS CUMULATIVE

| DROPPED CLUBS: 118               |       | 1,535 CLUBS OF 4,226 ADDED 1 OR<br>MORE NEW MEMBERS | GENDER DISTRIBUTION  MALE 51,195 (50.04%) |                 |        |
|----------------------------------|-------|-----------------------------------------------------|-------------------------------------------|-----------------|--------|
| DROPPED MEMBERS                  |       |                                                     | FEMALE                                    | 51,105 (49.96%) |        |
| DECEASED                         | 446   | CLICK HERE FOR CUMULATIVE                           | TOTAL FAMILY UNIT MEMBERS                 |                 | 37,959 |
| CLUB CANCELLED 1,464 OTHER 7,830 |       | MEMBERSHIP DATA                                     | FAMILY MEMBERS PAYING HALF                |                 | 20,833 |
| TOTAL                            | 9,740 |                                                     | DOLS                                      |                 |        |